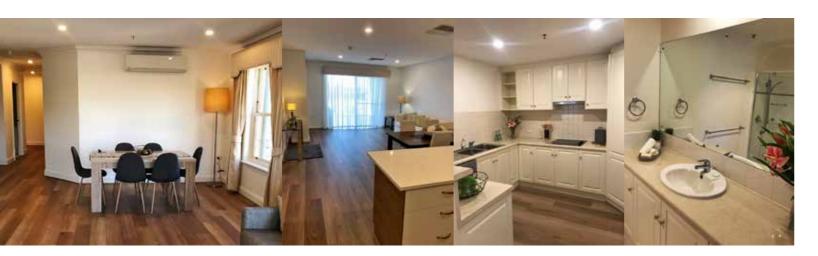

#### **APARTMENTS** -**AVAILABLE SOON**

- Leafy Syme Street Outlook
- Large 2 bedroom 2-bathroom apartments
- Featuring generous floor plans with entrance hall
- Large master bedroom with bay window and ensuite
- 2nd bedroom conveniently adjacent located main bathroom - perfect for visitors!
- Well equipped kitchen with pantry
- Generous dining/lounge flows out to private outdoor balcony
- Large laundry
- Reverse cycle heating & cooling
- Secure under croft car park